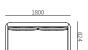

## **COVERING**

Non-removable covering in fabric or leather

SOFA NO128

NO128-1 750\*824\*670mm 29.5\*32.4\*26.4"

NO128-2 1800\*824\*670mm 70.9\*32.4\*26.4"

NO128-3 2200\*824\*670mm 86.6\*32.4\*26.4"