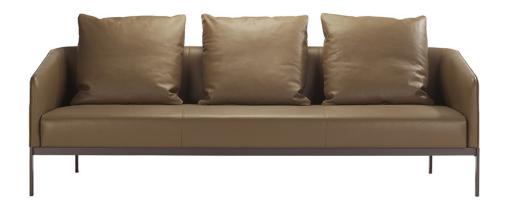

# Francois Champsaur

The simple and clean design of EMMA sofa gives a sleek twist to modern simplicity. With its rounded wooden panels surrounding the fully cushioned and upholstered interior, the sofa makes for a comfortable and elegant piece, also ideal for smaller spaces.

## STRUCTURE

Back in veneer on particles board , arms in bent plywood, base and legs in epoxy metal

# **SEAT CUSHION**

Seat cushion in high density foam polyurethane and dacron

# **CUSHIONS**

Polyester padding and goose down with cotton precovering, removable covering in fabric or leather

## **FINISHING**

Back and arms in walnut or stained oak

## **COVERING**

Non-removable covering in fabric or leather

SOFA NO128

NO128-1 750\*824\*670mm 29.5\*32.4\*26.4"

NO128-2 1800\*824\*670mm 70.9\*32.4\*26.4"

NO128-3 2200\*824\*670mm 86.6\*32.4\*26.4"