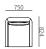

## **COVERING**

Non-removable covering in fabric or leather

SOFA NO128

NO128-1 750\*824\*670mm 29.5\*32.4\*26.4"

NO128-2 1800\*824\*670mm 70.9\*32.4\*26.4"

NO128-3 2200\*824\*670mm 86.6\*32.4\*26.4"