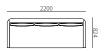

## **COVERING**

Non-removable covering in fabric or leather

SOFA NO128

NO128-1 750\*824\*670mm 29.5\*32.4\*26.4"

NO128-2 1800\*824\*670mm 70.9\*32.4\*26.4"

NO128-3 2200\*824\*670mm 86.6\*32.4\*26.4"