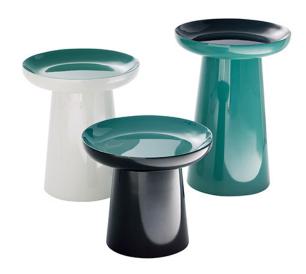

## **FUNGO**

## Archirivolto Design

FUNGO side table's lively design reflects a stylish and elegant attitude toward life. Its lacquered color separation and varying heights reflect the sophistication of traditional techniques and the diversity of contemporary design. The tray-like side table has the practical detail of a utensil and comes in a variety of colors and sizes.

| STRUCTURE                  | FINISHING              |
|----------------------------|------------------------|
| Whole piece in fiber glass | Whole piece in lacquer |

SIDE TABLE S03 D400\*350mm D15.7\*13.8" D400\*450mm D15.7\*17.7"

D400\*550mm D15.7\*21.7"