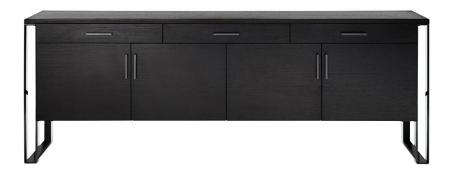

## **NEW MANHATTAN**

Francois Champsaur

NEW MANHATTAN combines modern and convenience in a distinctive sideboard. Its metal legs, exclusively designed for this collection, serve as both functional and decorative elements. They contrast elegantly with the wooden body of this magnificent piece.

## STRUCTURE

Frame and handles in epoxy metal, structure in veneer on particles board, no shelf inside, with three drawers on top

## **FINISHING**

Frame in dark grey epoxy paint, structure in natural walnut or stained oak

SIDEBOARD NO142

1680\*450\*820mm 66.1\*17.7\*32.3" 2200\*450\*820mm 86.6\*17.7\*32.3"